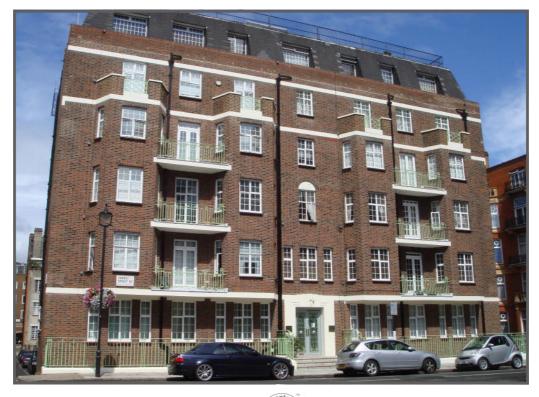

## Dorset Court, London, W1

Client: Private residents associationSurveyor: Matthews and Son Chartered SurveyorProject Value: £106,000.00Type: External residential refurbishment

## Project Summary

Extensive refurbishment and repairs were carried out to this occupied residential apartment block adjacent to The Embassy of Angola;

- Scaffold to all elevations including designed gantry structure
- Installation of 24 hour monitored alarm system
- Full external elevation works including brick cleaning, repointing, concrete repairs, rendering and cill replacements
- Major fire escape staircase repairs
- Decorations to stonework, timber, railings , rainwater pipes and staircase
- Timber repairs to window frames and cills
- Rebuilding brickwork of high level balconies
- Roofing detail repairs