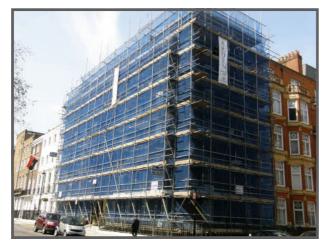

## Dorset Court, London, W1

Client: Private residents associationSurveyor: Matthews and Son Chartered SurveyorProject Value: £106,000.00Type: External residential refurbishment

## Project Summary

Extensive refurbishment and repairs were carried out to this occupied residential apartment block adjacent to The Embassy of Angola;

- Scaffold to all elevations including designed gantry structure
- Installation of 24 hour monitored alarm system
- Full external elevation works including brick cleaning, repointing, concrete repairs, rendering and cill replacements
- Major fire escape staircase repairs
- Decorations to stonework, timber, railings , rainwater pipes and staircase
- Timber repairs to window frames and cills
- Rebuilding brickwork of high level balconies
- Roofing detail repairs