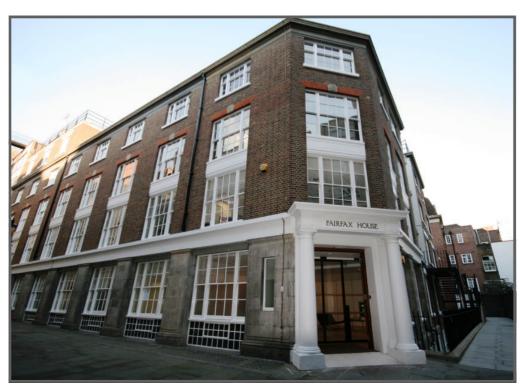

## **Project Summary**

Extensive refurbishment and repairs were carried out to the external elevations of this fully occupied 5 storey commercial property.

- Hoarded scaffold with monitored 24 hour alarm to all elevations front and rear including establishment of gantry mounted welfare facilities
- Full external elevation works including cleaning, repointing and brick repairs
- Timber repairs to window frames and cills
- Decorations to previously painted surfaces including windows, masonry details and rainwater goods
- Installation of new sash windows
- Localised roof repairs including the height adaption of existing perimeter handrails to meet current health and safety requirements