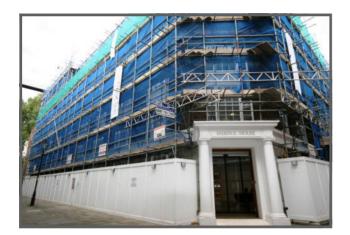

## **Project Summary**

Extensive refurbishment and repairs were carried out to the external elevations of this fully occupied 5 storey commercial property.

- Hoarded scaffold with monitored 24 hour alarm to all elevations front and rear including establishment of gantry mounted welfare facilities
- Full external elevation works including cleaning, repointing and brick repairs
- Timber repairs to window frames and cills
- Decorations to previously painted surfaces including windows, masonry details and rainwater goods
- Installation of new sash windows
- Localised roof repairs including the height adaption of existing perimeter handrails to meet current health and safety requirements