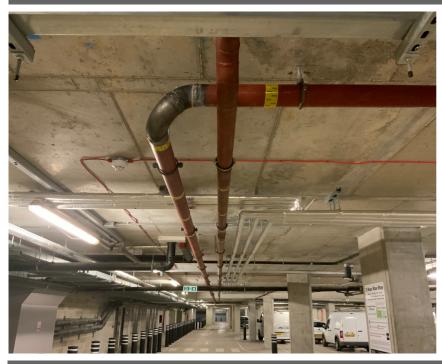

## Works included:

- Installation of a new gas pipe within unit C202 and basement car park
- Core hole drilled through concrete ground floor slab
- New pipework run through car park level, above head hight from gas meter room
- Termination of new gas pipework capped off within unit C202