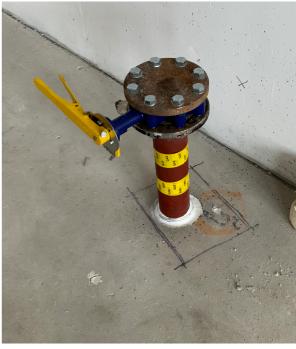

## Works included:

- Installation of a new gas pipe within unit C202 and basement car park
- Core hole drilled through concrete ground floor slab
- New pipework run through car park level, above head hight from gas meter room
- Termination of new gas pipework capped off within unit C202