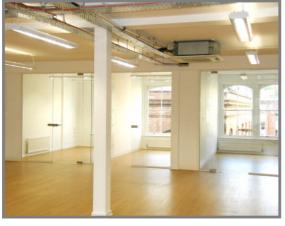

## Parchment House, London, EC1V

Client : Threadneedle Property Investment

Contract Administrator : Workman LLP Project Value : £ 60000.00

Type : Category A refurbishment of Commercial offices

## **Project Summary**

- Strip out plasterboard partitions, suspended ceilings and lighting
- Repair the plasterboard soffits and board and set
- Decorations to walls and windows
- Sand and reseal the existing bamboo strip flooring
- Install glazed and plasterboard partitioned offices
- Replace existing ceilings with m/f plasterboard
- Design and install air conditioning
- Installations of lighting system and wiring to meet current regulations
- Reconnection of fire alarm system to suit new ceiling layout
- Design and installation of lighting system to meet current regulations