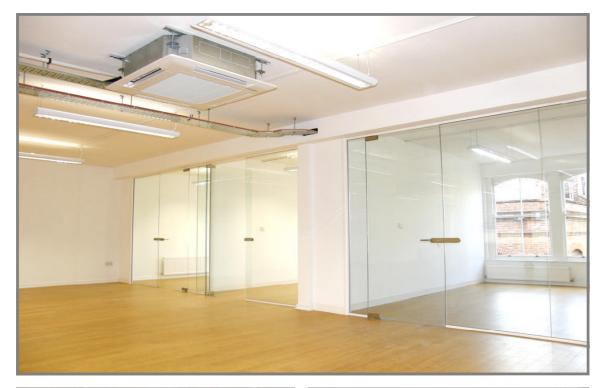

## Parchment House, London, EC1V

Client : Threadneedle Property Investment

Contract Administrator : Workman LLP Project Value : £ 60000.00

Type : Category A refurbishment of Commercial offices

## **Project Summary**

- Strip out plasterboard partitions, suspended ceilings and lighting
- Repair the plasterboard soffits and board and set
- Decorations to walls and windows
- Sand and reseal the existing bamboo strip flooring
- Install glazed and plasterboard partitioned offices
- Replace existing ceilings with m/f plasterboard
- Design and install air conditioning
- Installations of lighting system and wiring to meet current regulations
- Reconnection of fire alarm system to suit new ceiling layout
- Design and installation of lighting system to meet current regulations