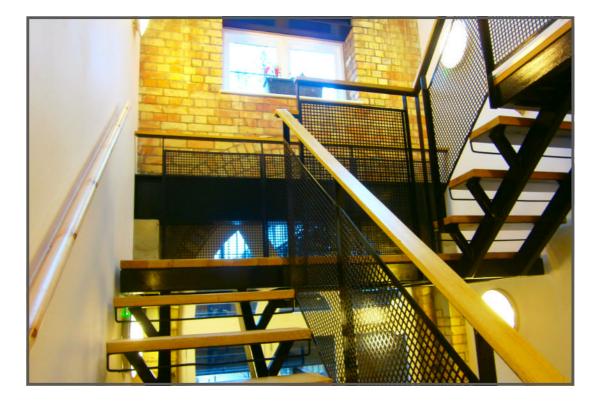

## **Project Summary**

Works comprised of internal decorations, carpeting to blocks 8-15 and 18-29 and Gallery acoustic vinyl to block 31-41.

The works also included:

- Replacement of ironmongery
- Decorations to all previously painted surfaces, stonework, timber and railings
- Timber repairs to handrails
- New entrance matting
- Extensive preparation of the softwood staircase for new Bona Traffic Anti Slip polyurethane varnish
- New floor coverings