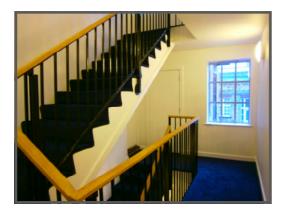

## **Project Summary**

Works comprised of internal decorations, carpeting to blocks 8-15 and 18-29 and Gallery acoustic vinyl to block 31-41.

The works also included:

- Replacement of ironmongery
- Decorations to all previously painted surfaces, stonework, timber and railings
- Timber repairs to handrails
- New entrance matting
- Extensive preparation of the softwood staircase for new Bona Traffic Anti Slip polyurethane varnish
- New floor coverings